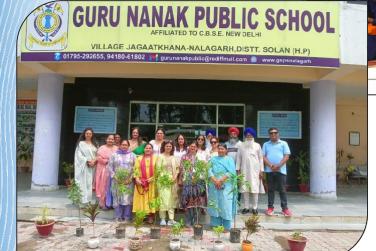

| Notes                            |
|----------------------------------|
| 2-7 September -Literary week by  |
| Literary club.                   |
|                                  |
| 7 September - Grandparents Day   |
| Celebration                      |
|                                  |
| 27 September - Tourism Day       |
| Celebration by Yuva Tourism Club |
|                                  |
|                                  |
|                                  |
|                                  |