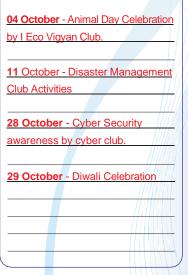

## 2024 October

| S                                        | M                                 | Τ            | W                    | T                     | F                     | S              |
|------------------------------------------|-----------------------------------|--------------|----------------------|-----------------------|-----------------------|----------------|
|                                          |                                   | 1            | 2<br>Gandhi Jayanti  | 3                     | 4<br>World Animal Day | 5              |
| 6                                        | 7                                 | 8            | 9                    | 10                    | 11                    | 12<br>Dussehra |
| 13<br>Ints Day for<br>Disaster reduction | 14                                | 15           | 16<br>World Food Day | 17<br>Valmiki Jayanti | 18                    | 19<br>ртм      |
| 20<br>Karwa Chauth                       | 21                                | 22           | 23                   | 24                    | 25                    | 26             |
| 27                                       | 28<br>Cyber Security<br>Awareness | 29<br>Diwali | 30                   | 31                    |                       |                |