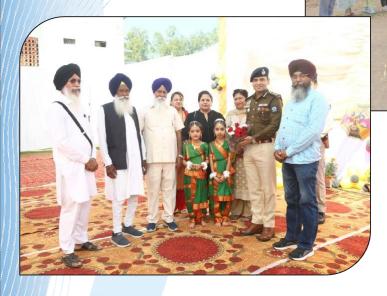

|
| 28 | 29           | 30 | 37              |    |    |                      |



GURU NANAK PUBLIC SCHOOL JA

omes

KHAN

rib

| Notes                           |
|---------------------------------|
| 11 July - School reopens        |
|                                 |
| 13 July - Exhibition            |
|                                 |
| 22 July - Pi- Day activities by |
| Mathematics department.         |
|                                 |
|                                 |
|                                 |
|                                 |
|                                 |
|                                 |
|                                 |
|                                 |
|                                 |
|                                 |







| / <b>S</b> / | M                    | Τ  | W                            | Τ                      | F  | S         |
|--------------|----------------------|----|------------------------------|------------------------|----|-----------|
|              |                      |    |                              | 1                      | 2  | 3         |
| 4            | 5                    | 6  | 7                            | 8                      | 9  | 10        |
| 11           | 12                   | 13 | 14                           | 15<br>Independence Day | 16 | 17<br>PTM |
| 18           | 19<br>Raksha Bandhan | 20 | 21                           | 22                     | 23 | 24        |
| 25           | 26<br>Janmasthmi     | 27 | 28<br>National Sports<br>Day |